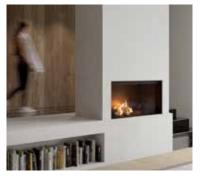

#### A unique fire experience

In our extensive portfolio, you'll find fireplaces with stunning fire images developed with passion and craftsmanship. Be enchanted by our electric fireplaces with an unparalleled 3D fire experience. The swirling cold water vapour and (LED) lighting create a magical play of flames. And with our MatriX gas series, you can enjoy the distinctive campfire setup, making it seem like you're watching a real woodburning fireplace. Whether electric or gas, Faber ensures a fire experience that will continuously amaze you.

Model: e-MatriX - MOOD 800-500 II

More into about the e-MatriX? Scan the QR code.

Modern homes require very little additional warmth.

A traditional fireplace is often not an option or is undesirable. Sustainable construction is a current theme. Additionally, we are increasingly residing in urban areas where exhaust of smoke gas is not always feasible. The unique features of the Faber e-MatriX make it possible to enhance the home with an atmospheric element! Even the crackling of wood is not missing. Ever-changing, captivating, and convincing! Exactly what is expected from an authentic fire experience, but without the traditional limitations!

# e-MatriX Vertical The eyecatcher of your home

Introducing this astonishing new addition to your house: the one and only 100% electric vertical tunnel fireplace on the market! The centrepiece in your home! With its impressive height of 160 cm and a width of 80 cm, this fireplace is one of the largest vertical fireplaces available. Transform your interior into a warm and stylish paradise with this breathtaking fireplace!