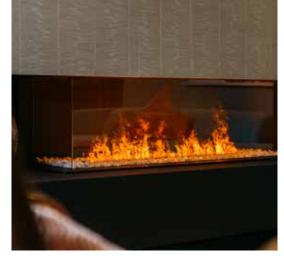

## MatriX Linear

## the ultimate fire experience for your home.

Our Linear Fires offer a generous fire display across virtually the entire width of the fireplace, regardless of the desired flame height. Even with minimal heat demand, these models perfectly accentuate the beautiful flames.

With MatriX Linear, you enjoy freedom of choice. Choose from various built-in widths and three installation variants, ensuring the fireplace seamlessly fits your interior. Create a unique atmosphere that reflects your style with a range of interior decorations. Our Linear Fires combine popular width and height, providing you with a spacious view of the flames. These models add significant extra length and emphasize the low silhouette of the linear range. Enjoy a stylish fire along the entire length of these impressive fireplaces. Select from stunning horizontal logs with a glowing bed or stylish white pebbles for decoration.