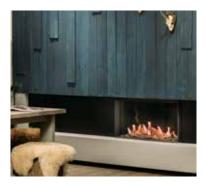

#### Faber Log Burner® 2.0 - The pure experience of a camp fire

The Log Burner® 2.0 brings memories of a flickering campfire to life in an unprecedented way, with upright wood logs in the center surrounded by lying blocks. You can choose to have the fire burn only in the center or all around. The fireplace starts up within seconds, and the height of the flames is precisely adjustable. The ember bed is illuminated from below by ember bed lighting, giving the fire a full and rich appearance even with low flames, with a warm glow. The ember bed glow can also be activated separately, like a glowing fire.

And that's not all. With the optional Symbio® glow bed lighting, we create a stunning fire display even when the flames are extinguished. You'll be amazed by the rich glow that our glow bed brings.

Moreover, our fireplaces offer high-flaming flames with realistic ceramic logs, evoking a traditional campfire experience. You can enjoy the deep and intense fire display thanks to our 5 switchable burners. With the ability to adjust the heat output to your preference, ranging from a maximum of 10 to a minimum of 4 kW, you can always create a comfortable, warm, and cosy environment.