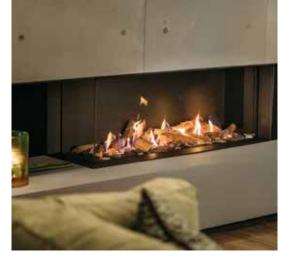

## MatriX Linear

## the ultimate fire experience for your home.

Our Linear Fires offer a generous fire display across virtually the entire width of the fireplace, regardless of the desired flame height. Even with minimal heat demand, these models perfectly accentuate the beautiful flames.

With MatriX Linear, you enjoy freedom of choice. Choose from various built-in widths and three installation variants, ensuring the fireplace seamlessly fits your interior. Create a unique atmosphere that reflects your style with a range of interior decorations. Our Linear Fires combine popular width and height, providing you with a spacious view of the flames. These models add significant extra length and emphasize the low silhouette of the linear range. Enjoy a stylish fire along the entire length of these impressive fireplaces. Select from stunning horizontal logs with a glowing bed or stylish white pebbles for decoration.