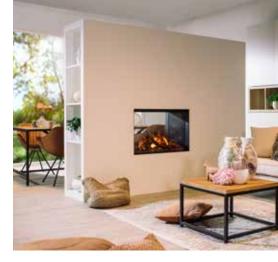

# e-MatriX Vertical The eyecatcher of your home

Introducing this astonishing new addition to your house: the one and only 100% electric vertical tunnel fireplace on the market! The centrepiece in your home! With its impressive height of 160 cm and a width of 80 cm, this fireplace is one of the largest vertical fireplaces available. Transform your interior into a warm and stylish paradise with this breathtaking fireplace!

Set the perfect ambiance with the adjustable multicolour LED lighting, allowing you to customize it to your liking. Personalize your fireplace with a choice of various decoration options, such as a wood set, white pebbles, or Acrylic ice. For an even more optimal experience, you can opt for bottom lighting. Control the desired warmth with the adjustable 1 or 2 kW heating option.

Maintaining this fireplace is effortless, thanks to its stylish integrated door. Operate the fireplace with ease using the included remote control or take advantage of the Faber App for even more possibilities. Enjoy an energy-efficient fireplace with zero emissions, yet offering a stunning fire display that serves as a captivating focal point in any room. Choose the unique e-MatriX Vertical fireplace and turn your interior into a breathtaking space that everyone will adore.