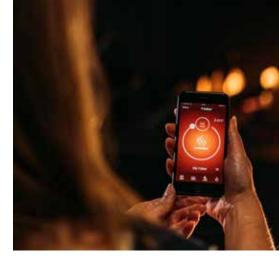

# Faber App Convenience is enjoyment.

## **Control**

## your fireplace easily with the app.

The Faber App gives you complete control over your Faber (e-)MatriX fireplace. As well as using the remote control supplied, you can also use your own tablet or phone. From the convenient screen of your device, you can manage all the functions and settings of your fireplace.