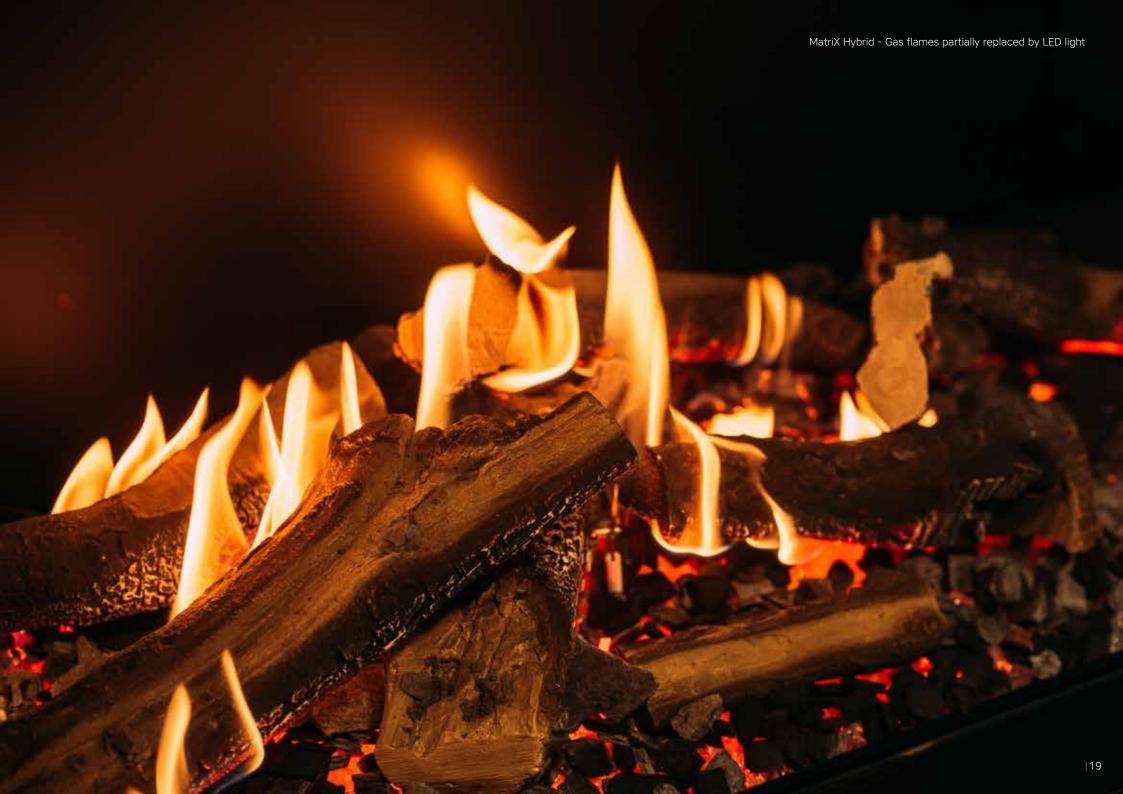

## MatriX Hybrid:

#### Faber Log Burner® 3.0 - the innovative Log Burner® 3.0

Faber's Log Burner® 3.0 is a groundbreaking, efficient, and hybrid burner technology. The burner tubes follow the natural shape of wood logs, creating an incredibly realistic wood set. With 7 burners, the fire distributes itself precisely, resulting in fascinating flame patterns. This burner works perfectly with the optional HPL module featuring LED technology, allowing you to create a full and rich fireplace with reduced gas consumption and heat production. Easily control the main functions with the included remote control, while the Faber App offers additional features. Explore Faber's latest development and enjoy an unparalleled fireplace experience!

#### Hybrid Pro Light Module - New light on a gas fire

The Hybrid Pro Light module, a groundbreaking technology in ember effects. With a natural glow on the ember bed and wood logs for a more intense fire image. It is an evolution of the successful Symbio® module. Enjoy captivating flames, sparkling wood logs and embers, even at low fire settings. It's as if you're looking directly at a burning fireplace, with half the gas consumption and heat production.

# MatriX Hybrid The unique interplay between gas and light

With the MatriX Hybrid gas fireplace, Faber once again pushes the boundaries in the world of fireplaces. If you may think that fewer "real" flames mean a less realistic fire, you're mistaken. Faber's "HPL" LED technology actually adds a new dimension to gas fireplaces, allowing you to create an even more impressive fire display with the same ease and less gas. All at the push of a button on the remote control or a tap on your smartphone or tablet.

Save up to 50% on your gas consumption without compromising on the ultimate fire experience. Discover our revolutionary hybrid fireplace, equipped with the optional Hybrid Pro Light module for an even richer fire display, even at the lowest setting. Enjoy a horizontally oriented fire display with beautifully evenly distributed flames across the entire width of the fireplace.