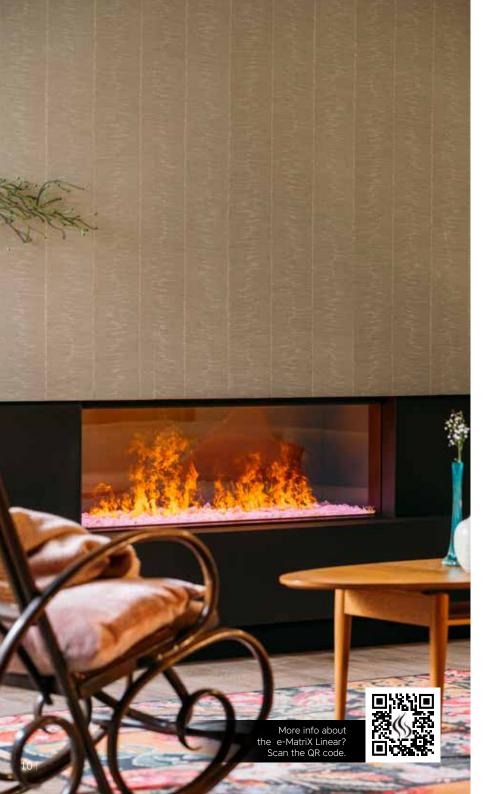

Model: e-MatriX - MOOD 800-500 II

More into about the e-MatriX? Scan the QR code.

Modern homes require very little additional warmth.

A traditional fireplace is often not an option or is undesirable. Sustainable construction is a current theme. Additionally, we are increasingly residing in urban areas where exhaust of smoke gas is not always feasible. The unique features of the Faber e-MatriX make it possible to enhance the home with an atmospheric element! Even the crackling of wood is not missing. Ever-changing, captivating, and convincing! Exactly what is expected from an authentic fire experience, but without the traditional limitations!

## e-MatriX Linear Strikingly Sustainable

Our electric Linear Fires, specially designed to enchant you with their sleek, elongated design. With a unique fire display, beautiful decoration, and a vibrant glow bed (optional), they bring a surprisingly stylish touch to any space. Looking to further personalize your interior? No problem! Choose from a fireplace decoration of white pebbles or Acrylic ice, tailored to your own taste.

Discover the possibilities of Linear Fires and let yourself be enchanted by the perfect combination of style, functionality, and sustainability. Bring your own stylish fireplace into your home today!

The e-MatriX Linear with adjustable multicolour LED lighting; customizable to your liking and taste.