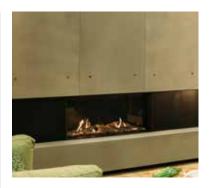

#### Faber Log Burner® 2.0 - The pure experience of a camp fire

The Log Burner® 2.0 brings memories of a flickering campfire to life in an unprecedented way, with upright wood logs in the center surrounded by lying blocks. You can choose to have the fire burn only in the center or all around. The fireplace starts up within seconds, and the height of the flames is precisely adjustable. The ember bed is illuminated from below by ember bed lighting, giving the fire a full and rich appearance even with low flames, with a warm glow. The ember bed glow can also be activated separately, like a glowing fire.

And that's not all. With the optional Symbio® glow bed lighting, we create a stunning fire display even when the flames are extinguished. You'll be amazed by the rich glow that our glow bed brings.

Moreover, our fireplaces offer high-flaming flames with realistic ceramic logs, evoking a traditional campfire experience. You can enjoy the deep and intense fire display thanks to our 5 switchable burners. With the ability to adjust the heat output to your preference, ranging from a maximum of 10 to a minimum of 4 kW, you can always create a comfortable, warm, and cosy environment.