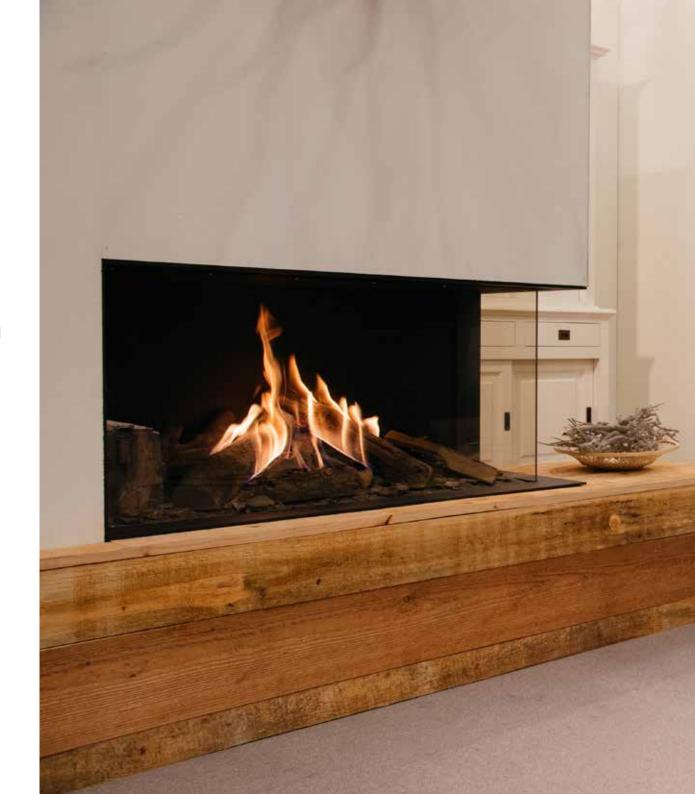

# MatriX The perfect fireplace for every situation

Discover our extensive selection of MatriX fireplaces, where there's always a perfect fireplace for every situation. With our wide range of sizes and models, we effortlessly find the fireplace that seamlessly fits into your interior.

And that's not all. With the optional Symbio® glow bed lighting, we create a stunning fire display even when the flames are extinguished. You'll be amazed by the rich glow that our glow bed brings.

Moreover, our fireplaces offer high-flaming flames with realistic ceramic logs, evoking a traditional campfire experience. You can enjoy the deep and intense fire display thanks to our 5 switchable burners. With the ability to adjust the heat output to your preference, ranging from a maximum of 10 to a minimum of 4 kW, you can always create a comfortable, warm, and cosy environment.

Whether you're looking for a Front-facing, 2-sided, or 3-sided model, a Room divider, or a See-through model, we have it in our portfolio. Enhance your interior with the perfect MatriX fireplace and let the warmth and ambiance embrace your home.