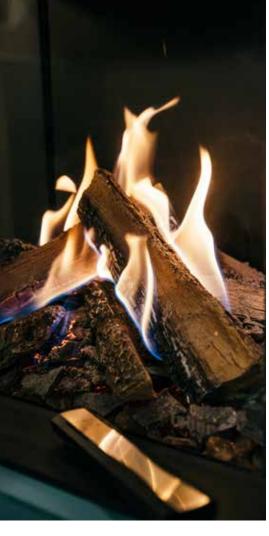

#### A unique fire experience

In our extensive portfolio, you'll find fireplaces with stunning fire images developed with passion and craftsmanship. Be enchanted by our electric fireplaces with an unparalleled 3D fire experience. The swirling cold water vapour and (LED) lighting create a magical play of flames. And with our MatriX gas series, you can enjoy the distinctive campfire setup, making it seem like you're watching a real woodburning fireplace. Whether electric or gas, Faber ensures a fire experience that will continuously amaze you.

#### Faber Log Burner® 2.0 - The pure experience of a camp fire

The Log Burner® 2.0 brings memories of a flickering campfire to life in an unprecedented way, with upright wood logs in the center surrounded by lying blocks. You can choose to have the fire burn only in the center or all around. The fireplace starts up within seconds, and the height of the flames is precisely adjustable. The ember bed is illuminated from below by ember bed lighting, giving the fire a full and rich appearance even with low flames, with a warm glow. The ember bed glow can also be activated separately, like a glowing fire.