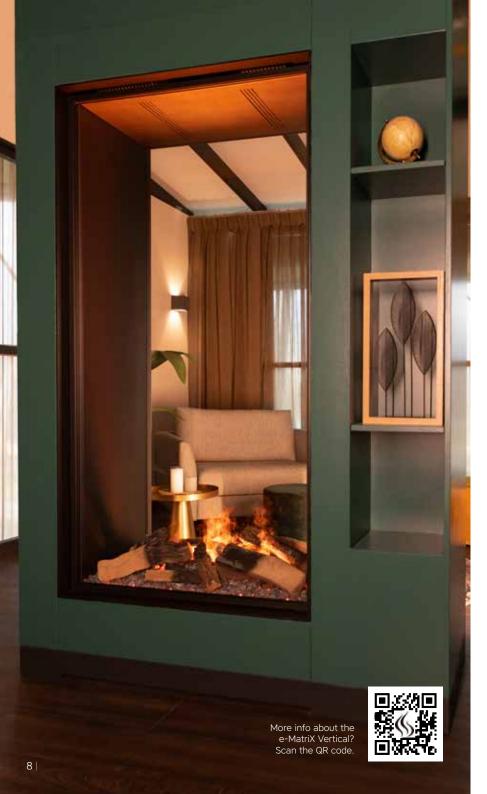

# e-MatriX Vertical The eyecatcher of your home

Introducing this astonishing new addition to your house: the one and only 100% electric vertical tunnel fireplace on the market! The centrepiece in your home! With its impressive height of 160 cm and a width of 80 cm, this fireplace is one of the largest vertical fireplaces available. Transform your interior into a warm and stylish paradise with this breathtaking fireplace!

Set the perfect ambiance with the adjustable multicolour LED lighting, allowing you to customize it to your liking. Personalize your fireplace with a choice of various decoration options, such as a wood set, white pebbles, or Acrylic ice. For an even more optimal experience, you can opt for bottom lighting. Control the desired warmth with the adjustable 1 or 2 kW heating option.

Maintaining this fireplace is effortless, thanks to its stylish integrated door. Operate the fireplace with ease using the included remote control or take advantage of the Faber App for even more possibilities. Enjoy an energy-efficient fireplace with zero emissions, yet offering a stunning fire display that serves as a captivating focal point in any room. Choose the unique e-MatriX Vertical fireplace and turn your interior into a breathtaking space that everyone will adore.

## The e-MatriX Vertical with adjustable multicolour LED lighting; customizable to your liking and taste.