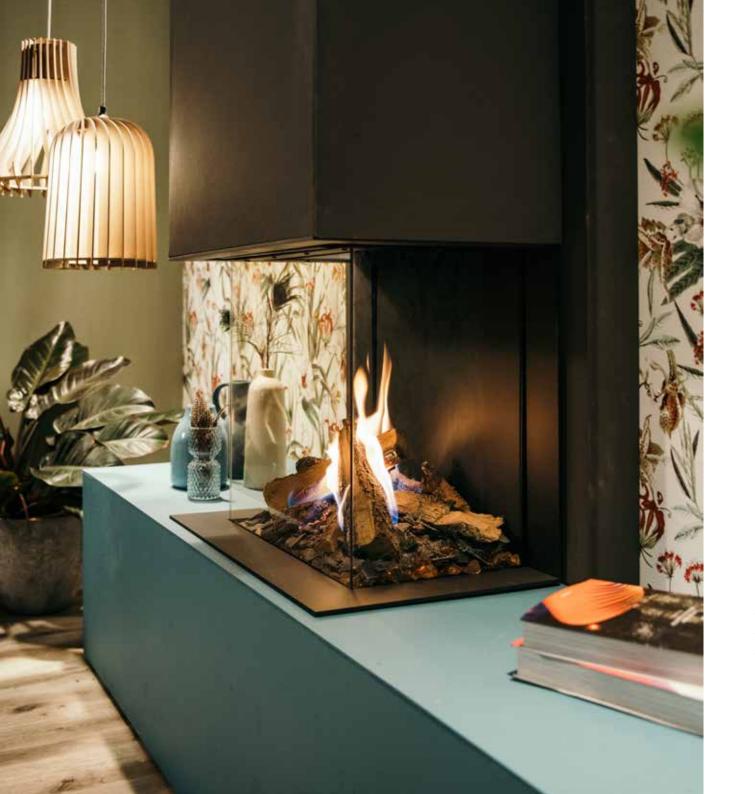

## e-BoX

## ... a surprising alternative

The electric Faber e-BoX series has been developed especially for true fire connoisseurs who are looking for a complete and 100% future-proof alternative to an atmospheric gas or wood fire. The Faber e-BoX series provides a unique solution for the full enjoyment of a swirling, atmospheric fire, without the traditional limitations that may be associated with a built-in gas or wood fire. For example, limitations because of the living environment (city), apartment blocks, the lack of a connection to the gas grid or a chimney, or because there is no room to build in a fire.

#### e-Box Burner - Top quality and unique

Faber is introducing a second electric burner for the e-BoX series, based on the burner of the e-MatriX. The flame effect is produced by the combination of coldwater mist and special LED lights - a patented invention. This unique combination produces a three-dimensional effect that looks convincingly like flames and smoke, swirling up through a decoration of logs, white pebbles or sparkling acrylic crystals. An ultra-thin flexible water hose and a regular socket are all that's needed for the connection. Another water supply option is to use a built-in reservoir and optional 'pump kit'.