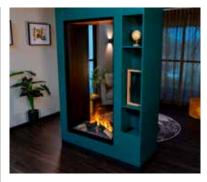

## e-BoX

## ... a surprising alternative

The electric Faber e-BoX series has been developed especially for true fire connoisseurs who are looking for a complete and 100% future-proof alternative to an atmospheric gas or wood fire. The Faber e-BoX series provides a unique solution for the full enjoyment of a swirling, atmospheric fire, without the traditional limitations that may be associated with a built-in gas or wood fire. For example, limitations because of the living environment (city), apartment blocks, the lack of a connection to the gas grid or a chimney, or because there is no room to build in a fire.

#### e-Box Burner - Top quality and unique

Faber is introducing a second electric burner for the e-BoX series, based on the burner of the e-MatriX. The flame effect is produced by the combination of coldwater mist and special LED lights - a patented invention. This unique combination produces a three-dimensional effect that looks convincingly like flames and smoke, swirling up through a decoration of logs, white pebbles or sparkling acrylic crystals. An ultra-thin flexible water hose and a regular socket are all that's needed for the connection. Another water supply option is to use a built-in reservoir and optional 'pump kit'.