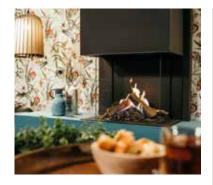

# MatriX The perfect fireplace for every situation

Discover our extensive selection of MatriX fireplaces, where there's always a perfect fireplace for every situation. With our wide range of sizes and models, we effortlessly find the fireplace that seamlessly fits into your interior.

And that's not all. With the optional Symbio® glow bed lighting, we create a stunning fire display even when the flames are extinguished. You'll be amazed by the rich glow that our glow bed brings.

Moreover, our fireplaces offer high-flaming flames with realistic ceramic logs, evoking a traditional campfire experience. You can enjoy the deep and intense fire display thanks to our 5 switchable burners. With the ability to adjust the heat output to your preference, ranging from a maximum of 10 to a minimum of 4 kW, you can always create a comfortable, warm, and cosy environment.

Whether you're looking for a Front-facing, 2-sided, or 3-sided model, a Room divider, or a See-through model, we have it in our portfolio. Enhance your interior with the perfect MatriX fireplace and let the warmth and ambiance embrace your home.