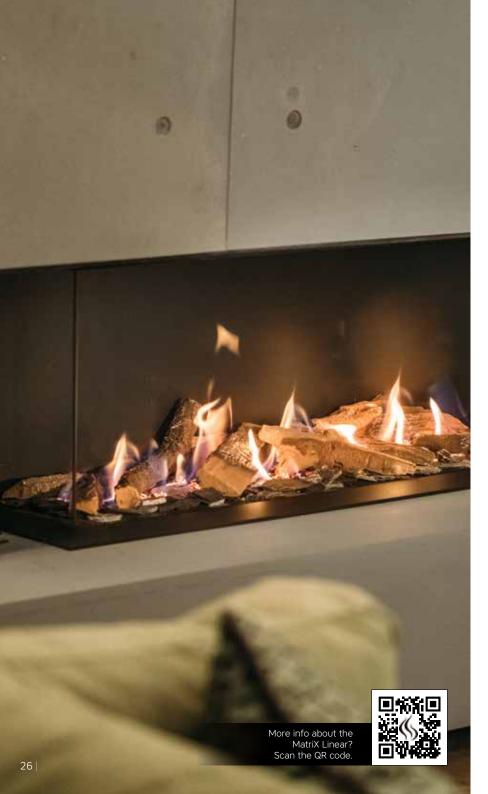

## MatriX Linear

## the ultimate fire experience for your home.

Our Linear Fires offer a generous fire display across virtually the entire width of the fireplace, regardless of the desired flame height. Even with minimal heat demand, these models perfectly accentuate the beautiful flames.

With MatriX Linear, you enjoy freedom of choice. Choose from various built-in widths and three installation variants, ensuring the fireplace seamlessly fits your interior. Create a unique atmosphere that reflects your style with a range of interior decorations. Our Linear Fires combine popular width and height, providing you with a spacious view of the flames. These models add significant extra length and emphasize the low silhouette of the linear range. Enjoy a stylish fire along the entire length of these impressive fireplaces. Select from stunning horizontal logs with a glowing bed or stylish white pebbles for decoration.

Experience the Faber Double Line Burner: a wide, elongated, and tranquil fire that creates a serene ambiance in any space. The flames burn regularly and fully across almost the entire width of the fireplace. Choose to have a single row of flames at the front or activate both the front and back for an even fuller fire display and more warmth. With quick startup and precise flame height control, this fireplace offers ultimate comfort and convenience.