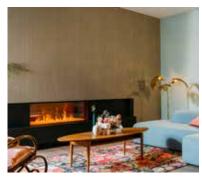

# MatriX The perfect fireplace for every situation

Discover our extensive selection of MatriX fireplaces, where there's always a perfect fireplace for every situation. With our wide range of sizes and models, we effortlessly find the fireplace that seamlessly fits into your interior.

## MatriX Linear

## the ultimate fire experience for your home.

Our Linear Fires offer a generous fire display across virtually the entire width of the fireplace, regardless of the desired flame height. Even with minimal heat demand, these models perfectly accentuate the beautiful flames.

With MatriX Linear, you enjoy freedom of choice. Choose from various built-in widths and three installation variants, ensuring the fireplace seamlessly fits your interior. Create a unique atmosphere that reflects your style with a range of interior decorations. Our Linear Fires combine popular width and height, providing you with a spacious view of the flames. These models add significant extra length and emphasize the low silhouette of the linear range. Enjoy a stylish fire along the entire length of these impressive fireplaces. Select from stunning horizontal logs with a glowing bed or stylish white pebbles for decoration.