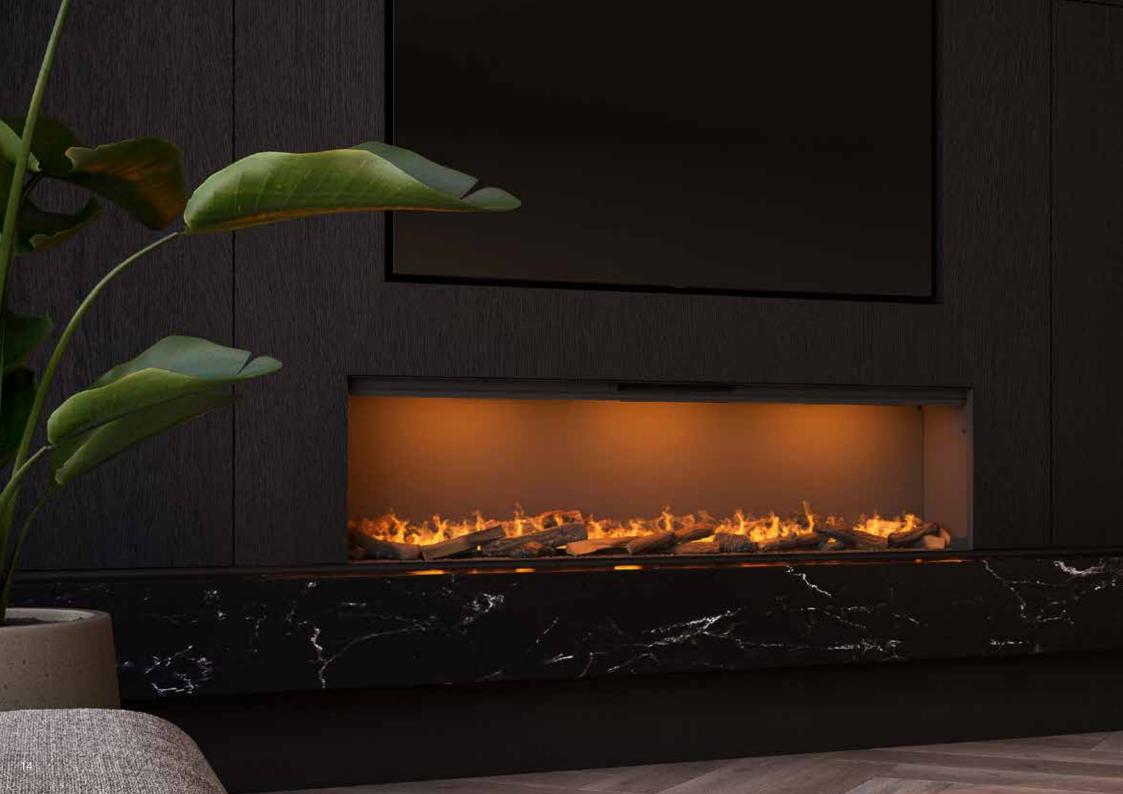

## e-SliM Linear

## Panoramic fire and a small built-in depth

The innovative e-SliM Linear redefines the high-quality electric fireplace. Thanks to the strikingly low installation depth, you can now install the astonishingly real fire effect that is consisting of light and water vapour in even more places than ever before. Available in 3 widths, for an attractive enrichment of every wall, every concept, at every location. An endless opportunity to play responsibly with fire!

The electric e-SliM Linear has been specially developed for anyone looking for an electric built-in fire with a beautiful panoramic fire view and at the same time a small built-in depth. For example, as part of a modern cine wall setup, for an impressive wall design, or as an extremely stylish alternative in well-insulated homes without a gas connection and flue pipes. The ease of use is also of a high level, thanks to the supplied remote control and Flame Connect App. Due to the choice of 3 different widths, there is always an e-SliM Linear that suits your interior wishes.