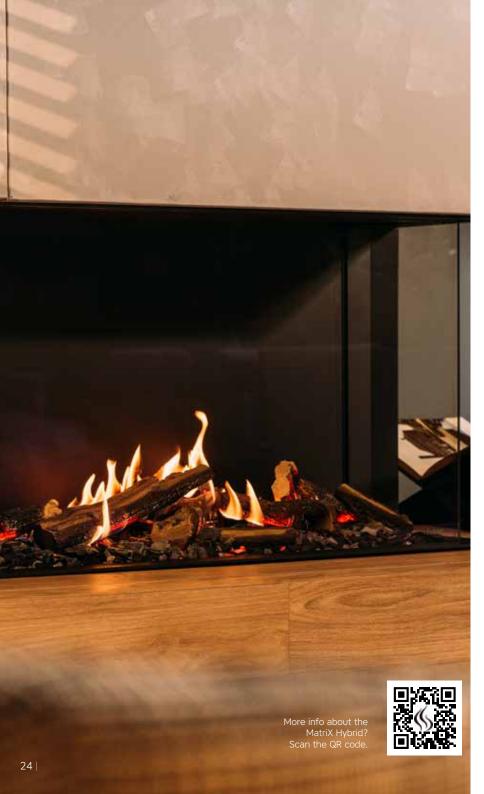

# MatriX Hybrid The unique interplay between gas and light

With the MatriX Hybrid gas fireplace, Faber once again pushes the boundaries in the world of fireplaces. If you may think that fewer "real" flames mean a less realistic fire, you're mistaken. Faber's "HPL" LED technology actually adds a new dimension to gas fireplaces, allowing you to create an even more impressive fire display with the same ease and less gas. All at the push of a button on the remote control or a tap on your smartphone or tablet.

Save up to 50% on your gas consumption without compromising on the ultimate fire experience. Discover our revolutionary hybrid fireplace, equipped with the optional Hybrid Pro Light module for an even richer fire display, even at the lowest setting. Enjoy a horizontally oriented fire display with beautifully evenly distributed flames across the entire width of the fireplace.

With a total of 7 different burners, you can customize the fire display to your preference, creating the perfect ambiance for every situation. Furthermore, the heat output is adjustable from a maximum of 10 to just 1.5 kW, making this fireplace ideal for modern, well-insulated homes with low heating needs. Available in various sizes and models, including front-facing, 2-sided, and 3-sided versions, room dividers, and see-through models.