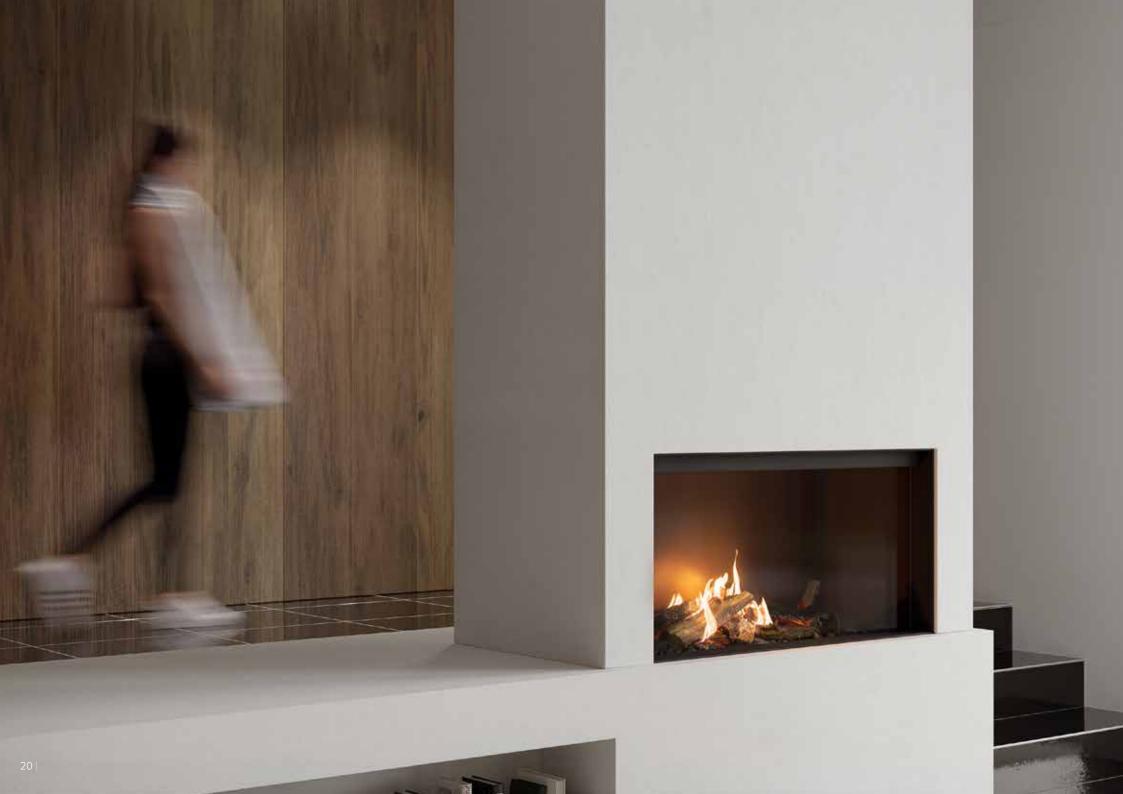

# MatriX The perfect fireplace for every situation

Discover our extensive selection of MatriX fireplaces, where there's always a perfect fireplace for every situation. With our wide range of sizes and models, we effortlessly find the fireplace that seamlessly fits into your interior.

And that's not all. With the optional Symbio® glow bed lighting, we create a stunning fire display even when the flames are extinguished. You'll be amazed by the rich glow that our glow bed brings.

Moreover, our fireplaces offer high-flaming flames with realistic ceramic logs, evoking a traditional campfire experience. You can enjoy the deep and intense fire display thanks to our 5 switchable burners. With the ability to adjust the heat output to your preference, ranging from a maximum of 10 to a minimum of 4 kW, you can always create a comfortable, warm, and cosy environment.

Whether you're looking for a Front-facing, 2-sided, or 3-sided model, a Room divider, or a See-through model, we have it in our portfolio. Enhance your interior with the perfect MatriX fireplace and let the warmth and ambiance embrace your home.