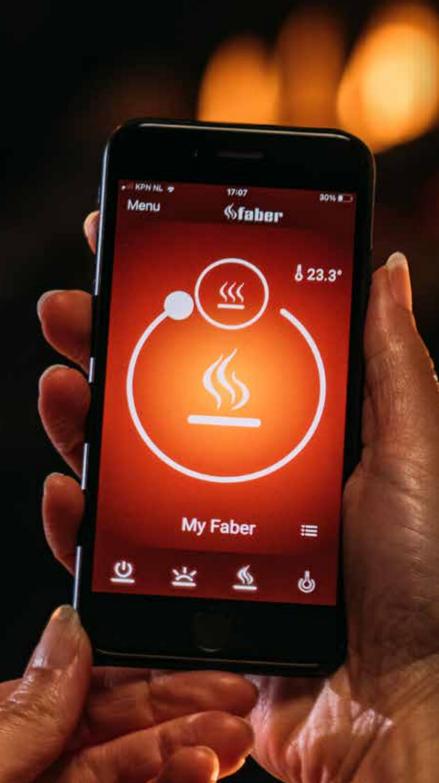

# Faber App Convenience is enjoyment.

## **Control**

## your fireplace easily with the app.

The Faber App gives you complete control over your Faber (e-)MatriX fireplace. As well as using the remote control supplied, you can also use your own tablet or phone. From the convenient screen of your device, you can manage all the functions and settings of your fireplace.

In addition to the standard functions, the Faber app also offers extensive customisation options. For example, for MatriX (gas) fires, you can choose from five special mood presets: constant, relaxed, campfire, party and eco. If you have an e-MatriX electric model, you can fully customise the lighting and colours via the app.

With the Faber app, you are in control and can adjust all the options to suit your needs. In the event of a malfunction, the app gives the specialist a clear insight into the technical core of your (e-)MatriX fireplace. In addition, the app ensures that you are reminded in good time of periodic maintenance, including the contact details of the specialist or dealer.