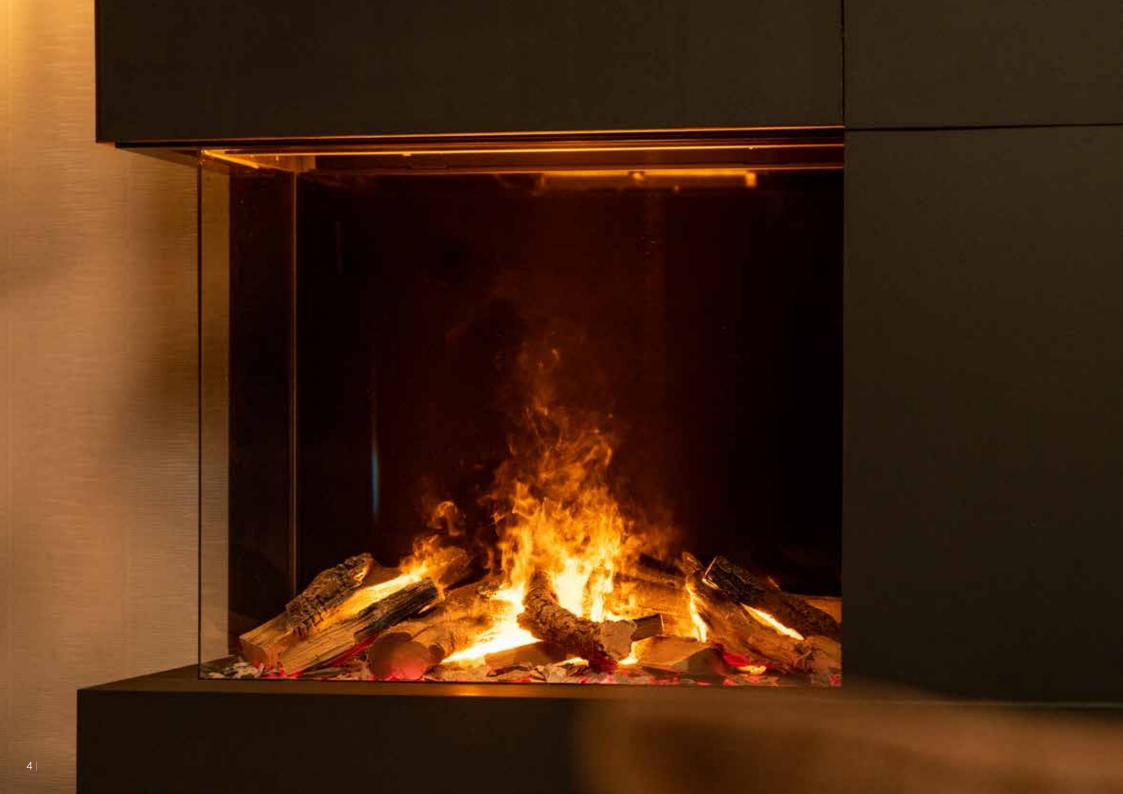

Model: e-MatriX - MOOD 800-500 II

More into about the e-MatriX? Scan the QR code.

Modern homes require very little additional warmth.

A traditional fireplace is often not an option or is undesirable. Sustainable construction is a current theme. Additionally, we are increasingly residing in urban areas where exhaust of smoke gas is not always feasible. The unique features of the Faber e-MatriX make it possible to enhance the home with an atmospheric element! Even the crackling of wood is not missing. Ever-changing, captivating, and convincing! Exactly what is expected from an authentic fire experience, but without the traditional limitations!

#### e-MatriX Burner - Fascinating and responsible

The astonishing flame effect of the e-MatriX is down to a combination of rising cold water mist and low-energy (LED) lights, with no odour or smoke and therefore 100% sustainable.

The result is sheer enjoyment: a playful, three-dimensional fire effect that moves up from the softly glowing embers between the logs to the top of the fire. The flame height is fully adjustable. You can even hear the sound of a crackling fire. An ultra-thin flexible water hose and a regular socket are all that's needed for the connection. A unique way of enjoying a 'log' fire, developed and patented by Faber.