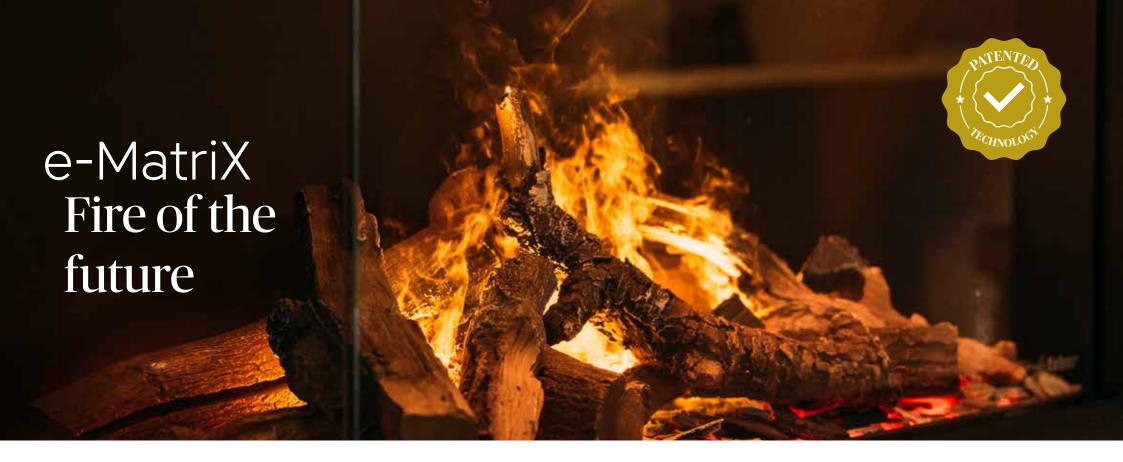

#### A unique fire experience

In our extensive portfolio, you'll find fireplaces with stunning fire images developed with passion and craftsmanship. Be enchanted by our electric fireplaces with an unparalleled 3D fire experience. The swirling cold water vapour and (LED) lighting create a magical play of flames. And with our MatriX gas series, you can enjoy the distinctive campfire setup, making it seem like you're watching a real woodburning fireplace. Whether electric or gas, Faber ensures a fire experience that will continuously amaze you.

#### Faber Log Burner® 2.0 - The pure experience of a camp fire

The Log Burner® 2.0 brings memories of a flickering campfire to life in an unprecedented way, with upright wood logs in the center surrounded by lying blocks. You can choose to have the fire burn only in the center or all around. The fireplace starts up within seconds, and the height of the flames is precisely adjustable. The ember bed is illuminated from below by ember bed lighting, giving the fire a full and rich appearance even with low flames, with a warm glow. The ember bed glow can also be activated separately, like a glowing fire.

# MatriX The perfect fireplace for every situation

Discover our extensive selection of MatriX fireplaces, where there's always a perfect fireplace for every situation. With our wide range of sizes and models, we effortlessly find the fireplace that seamlessly fits into your interior.