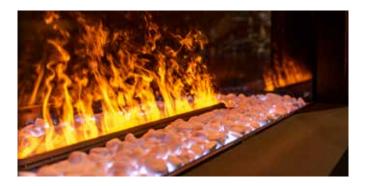

#### A unique fire experience

In our extensive portfolio, you'll find fireplaces with stunning fire images developed with passion and craftsmanship. Be enchanted by our electric fireplaces with an unparalleled 3D fire experience. The swirling cold water vapour and (LED) lighting create a magical play of flames. And with our MatriX gas series, you can enjoy the distinctive campfire setup, making it seem like you're watching a real woodburning fireplace. Whether electric or gas, Faber ensures a fire experience that will continuously amaze you.

Model: e-MatriX - MOOD 800-500 II

More into about the e-MatriX? Scan the QR code.

Modern homes require very little additional warmth.

A traditional fireplace is often not an option or is undesirable. Sustainable construction is a current theme. Additionally, we are increasingly residing in urban areas where exhaust of smoke gas is not always feasible. The unique features of the Faber e-MatriX make it possible to enhance the home with an atmospheric element! Even the crackling of wood is not missing. Ever-changing, captivating, and convincing! Exactly what is expected from an authentic fire experience, but without the traditional limitations!

The "fire" in our electric fires is created using cold water vapour and low-energy LED lighting. Made from pure water and therefore 0% harmful emissions. When the additional heating unit is off, the energy consumption can be compared with a standard television. Energy consumption can be reduced even further thanks to intelligence controls, such as thermostat regulation, open window detection and a function to switch off the fire when not used for a certain period of time.

#### e-MatriX Burner - Fascinating and responsible

The astonishing flame effect of the e-MatriX is down to a combination of rising cold water mist and low-energy (LED) lights, with no odour or smoke and therefore 100% sustainable.

The result is sheer enjoyment: a playful, three-dimensional fire effect that moves up from the softly glowing embers between the logs to the top of the fire. The flame height is fully adjustable. You can even hear the sound of a crackling fire. An ultra-thin flexible water hose and a regular socket are all that's needed for the connection. A unique way of enjoying a 'log' fire, developed and patented by Faber.