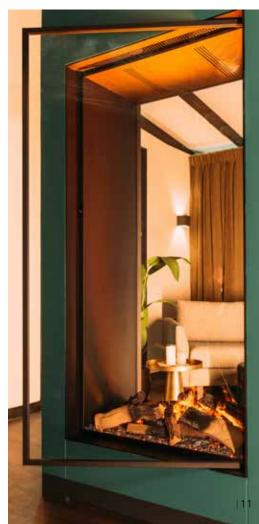

## e-MatriX Linear Strikingly Sustainable

Our electric Linear Fires, specially designed to enchant you with their sleek, elongated design. With a unique fire display, beautiful decoration, and a vibrant glow bed (optional), they bring a surprisingly stylish touch to any space. Looking to further personalize your interior? No problem! Choose from a fireplace decoration of white pebbles or Acrylic ice, tailored to your own taste.

The contemporary design of our Linear Fires gives you the freedom to experiment with striking yet sustainable interior design. No more hassle with a chimney or gas connection! Thanks to these innovative features, you can enjoy ultimate flexibility in creating an atmospheric ambiance in your home. Make a statement with a fireplace that not only provides warmth and cosiness but also becomes a centrepiece in every room.

Discover the possibilities of Linear Fires and let yourself be enchanted by the perfect combination of style, functionality, and sustainability. Bring your own stylish fireplace into your home today!

The e-MatriX Linear with adjustable multicolour LED lighting; customizable to your liking and taste.