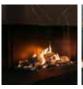

### MatriX:

#### Faber Log Burner® 2.0 - The pure experience of a camp fire

The Log Burner® 2.0 brings memories of a flickering campfire to life in an unprecedented way, with upright wood logs in the center surrounded by lying blocks. You can choose to have the fire burn only in the center or all around. The fireplace starts up within seconds, and the height of the flames is precisely adjustable. The ember bed is illuminated from below by ember bed lighting, giving the fire a full and rich appearance even with low flames, with a warm glow. The ember bed glow can also be activated separately, like a glowing fire.