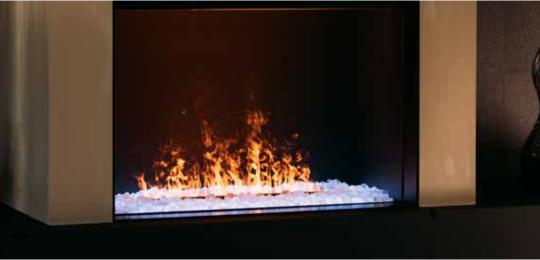

## e-MatriX Linear Strikingly Sustainable

Our electric Linear Fires, specially designed to enchant you with their sleek, elongated design. With a unique fire display, beautiful decoration, and a vibrant glow bed (optional), they bring a surprisingly stylish touch to any space. Looking to further personalize your interior? No problem! Choose from a fireplace decoration of white pebbles or Acrylic ice, tailored to your own taste.

The contemporary design of our Linear Fires gives you the freedom to experiment with striking yet sustainable interior design. No more hassle with a chimney or gas connection! Thanks to these innovative features, you can enjoy ultimate flexibility in creating an atmospheric ambiance in your home. Make a statement with a fireplace that not only provides warmth and cosiness but also becomes a centrepiece in every room.