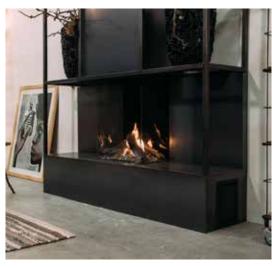

## e-BoX

## ... a surprising alternative

The electric Faber e-BoX series has been developed especially for true fire connoisseurs who are looking for a complete and 100% future-proof alternative to an atmospheric gas or wood fire. The Faber e-BoX series provides a unique solution for the full enjoyment of a swirling, atmospheric fire, without the traditional limitations that may be associated with a built-in gas or wood fire. For example, limitations because of the living environment (city), apartment blocks, the lack of a connection to the gas grid or a chimney, or because there is no room to build in a fire.

#### e-Box Burner - Top quality and unique

Faber is introducing a second electric burner for the e-BoX series, based on the burner of the e-MatriX. The flame effect is produced by the combination of coldwater mist and special LED lights - a patented invention. This unique combination produces a three-dimensional effect that looks convincingly like flames and smoke, swirling up through a decoration of logs, white pebbles or sparkling acrylic crystals. An ultra-thin flexible water hose and a regular socket are all that's needed for the connection. Another water supply option is to use a built-in reservoir and optional 'pump kit'.