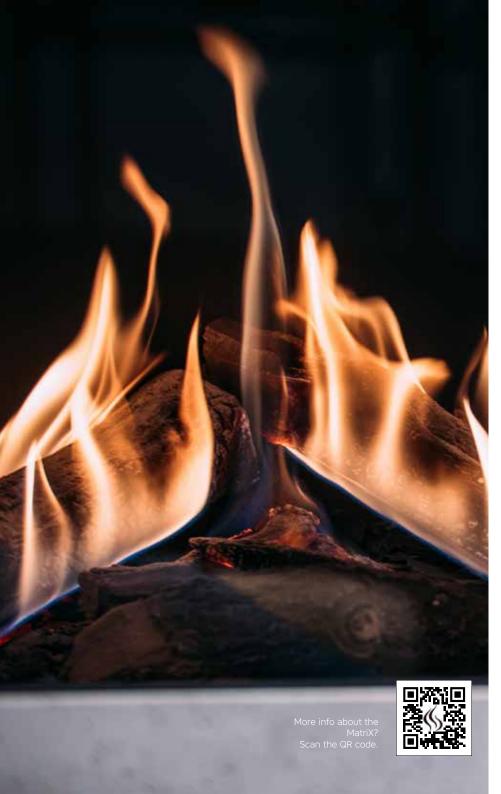

#### Faber Log Burner® 2.0 - The pure experience of a camp fire

The Log Burner® 2.0 brings memories of a flickering campfire to life in an unprecedented way, with upright wood logs in the center surrounded by lying blocks. You can choose to have the fire burn only in the center or all around. The fireplace starts up within seconds, and the height of the flames is precisely adjustable. The ember bed is illuminated from below by ember bed lighting, giving the fire a full and rich appearance even with low flames, with a warm glow. The ember bed glow can also be activated separately, like a glowing fire.

#### Glowing embers lighting - The atmosphere of red-glowing charcoal

Create the perfect ambiance with Symbio®! This module gently pulsates heat-free light onto the ember bed, creating a beautiful warm red glow. Even when the flames of your fireplace are low or completely turned off, the Symbio® module adds extra coziness to any space. With energy-efficient LEDs, this module is not only environmentally friendly but also completely safe without heat emission. Transform your fireplace into an enchanting and relaxing environment with Symbio®. Let the light shine and enjoy the perfect ambiance without worrying about energy consumption or heat development.