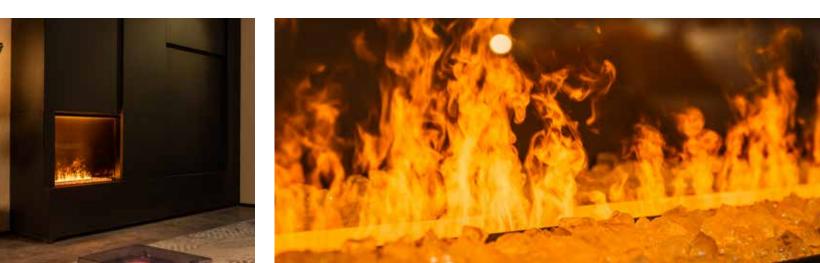

#### e-MatriX Burner - Fascinating and responsible

The astonishing flame effect of the e-MatriX is down to a combination of rising cold water mist and low-energy (LED) lights, with no odour or smoke and therefore 100% sustainable.

The result is sheer enjoyment: a playful, three-dimensional fire effect that moves up from the softly glowing embers between the logs to the top of the fire. The flame height is fully adjustable. You can even hear the sound of a crackling fire. An ultra-thin flexible water hose and a regular socket are all that's needed for the connection. A unique way of enjoying a 'log' fire, developed and patented by Faber.