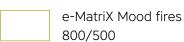

#### Available in the models:

1-Sided

2-Sided (left or right)

3-Sided

MatriX Log Burner® 2.0

MatriX fires 800/500