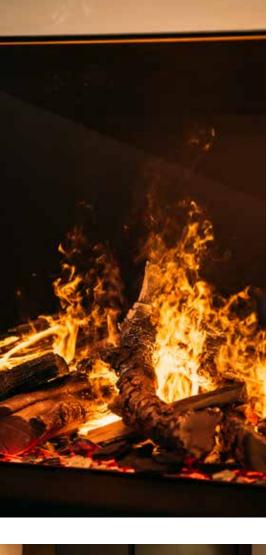

Model: e-MatriX - MOOD 800-500 II

More into about the e-MatriX? Scan the QR code.

Modern homes require very little additional warmth.

A traditional fireplace is often not an option or is undesirable. Sustainable construction is a current theme. Additionally, we are increasingly residing in urban areas where exhaust of smoke gas is not always feasible. The unique features of the Faber e-MatriX make it possible to enhance the home with an atmospheric element! Even the crackling of wood is not missing. Ever-changing, captivating, and convincing! Exactly what is expected from an authentic fire experience, but without the traditional limitations!

#### e-MatriX Burner - Fascinating and responsible

The astonishing flame effect of the e-MatriX is down to a combination of rising cold water mist and low-energy (LED) lights, with no odour or smoke and therefore 100% sustainable.

The result is sheer enjoyment: a playful, three-dimensional fire effect that moves up from the softly glowing embers between the logs to the top of the fire. The flame height is fully adjustable. You can even hear the sound of a crackling fire. An ultra-thin flexible water hose and a regular socket are all that's needed for the connection. A unique way of enjoying a 'log' fire, developed and patented by Faber.