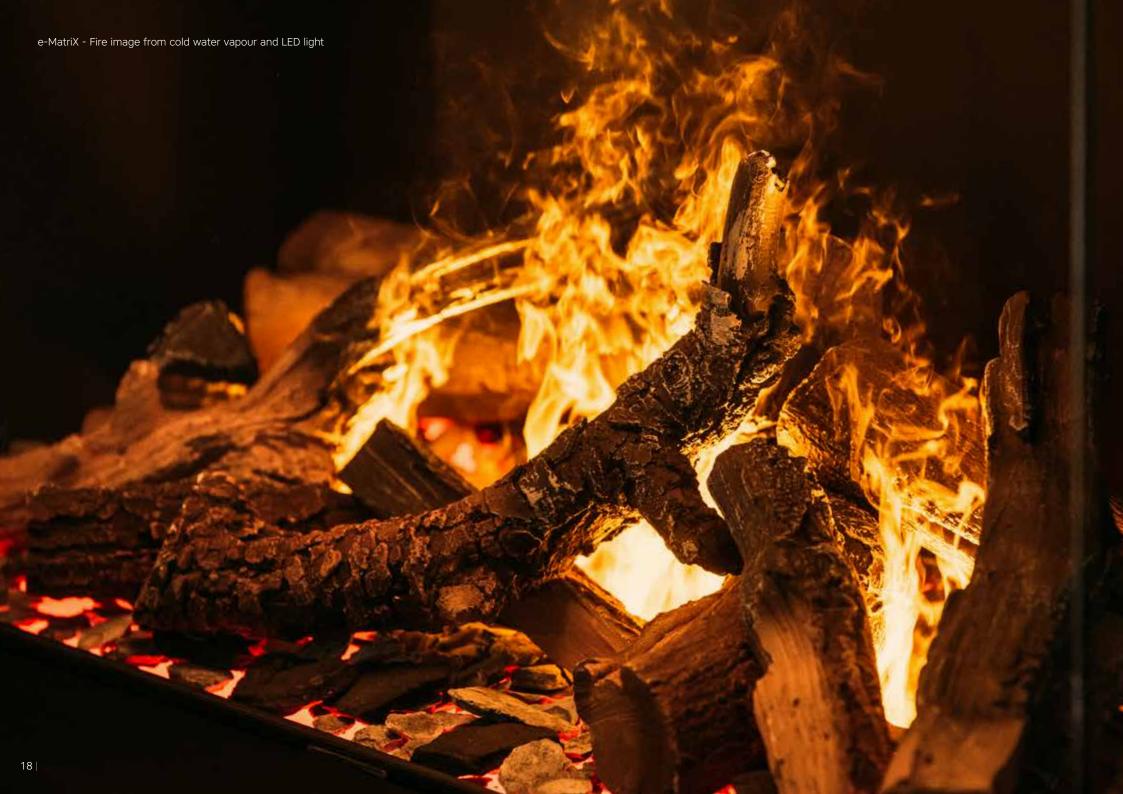

#### A unique fire experience

In our extensive portfolio, you'll find fireplaces with stunning fire images developed with passion and craftsmanship. Be enchanted by our electric fireplaces with an unparalleled 3D fire experience. The swirling cold water vapour and (LED) lighting create a magical play of flames. And with our MatriX gas series, you can enjoy the distinctive campfire setup, making it seem like you're watching a real woodburning fireplace. Whether electric or gas, Faber ensures a fire experience that will continuously amaze you.

The "fire" in our electric fires is created using cold water vapour and low-energy LED lighting. Made from pure water and therefore 0% harmful emissions. When the additional heating unit is off, the energy consumption can be compared with a standard television. Energy consumption can be reduced even further thanks to intelligence controls, such as thermostat regulation, open window detection and a function to switch off the fire when not used for a certain period of time.

#### e-MatriX Burner - Fascinating and responsible

The astonishing flame effect of the e-MatriX is down to a combination of rising cold water mist and low-energy (LED) lights, with no odour or smoke and therefore 100% sustainable.

The result is sheer enjoyment: a playful, three-dimensional fire effect that moves up from the softly glowing embers between the logs to the top of the fire. The flame height is fully adjustable. You can even hear the sound of a crackling fire. An ultra-thin flexible water hose and a regular socket are all that's needed for the connection. A unique way of enjoying a 'log' fire, developed and patented by Faber.