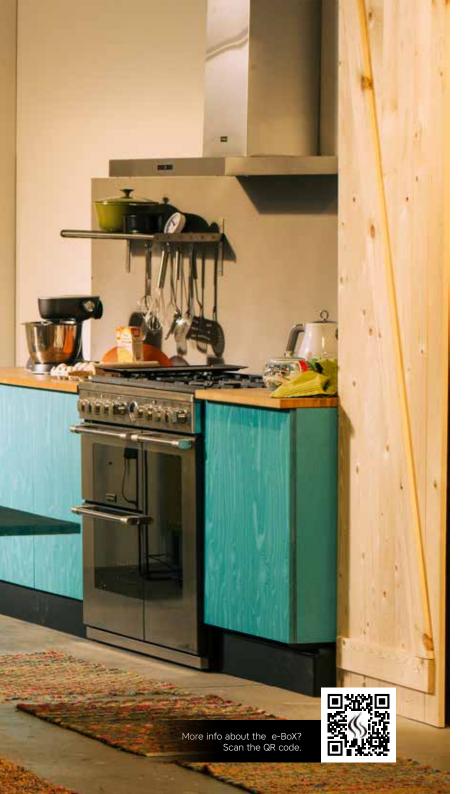

## e-BoX

## ... a surprising alternative

The electric Faber e-BoX series has been developed especially for true fire connoisseurs who are looking for a complete and 100% future-proof alternative to an atmospheric gas or wood fire. The Faber e-BoX series provides a unique solution for the full enjoyment of a swirling, atmospheric fire, without the traditional limitations that may be associated with a built-in gas or wood fire. For example, limitations because of the living environment (city), apartment blocks, the lack of a connection to the gas grid or a chimney, or because there is no room to build in a fire.