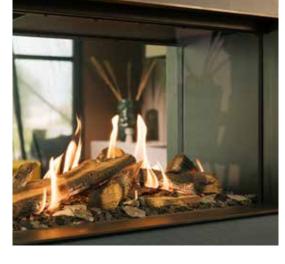

# MatriX The perfect fireplace for every situation

Discover our extensive selection of MatriX fireplaces, where there's always a perfect fireplace for every situation. With our wide range of sizes and models, we effortlessly find the fireplace that seamlessly fits into your interior.

And that's not all. With the optional Symbio® glow bed lighting, we create a stunning fire display even when the flames are extinguished. You'll be amazed by the rich glow that our glow bed brings.

Moreover, our fireplaces offer high-flaming flames with realistic ceramic logs, evoking a traditional campfire experience. You can enjoy the deep and intense fire display thanks to our 5 switchable burners. With the ability to adjust the heat output to your preference, ranging from a maximum of 10 to a minimum of 4 kW, you can always create a comfortable, warm, and cosy environment.

Whether you're looking for a Front-facing, 2-sided, or 3-sided model, a Room divider, or a See-through model, we have it in our portfolio. Enhance your interior with the perfect MatriX fireplace and let the warmth and ambiance embrace your home.