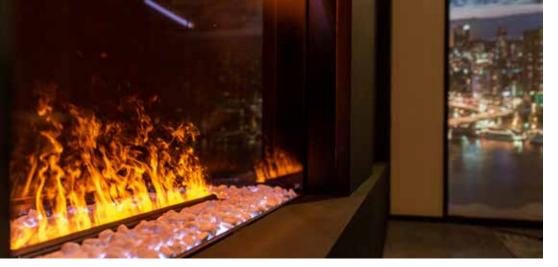

## e-MatriX Linear Strikingly Sustainable

Our electric Linear Fires, specially designed to enchant you with their sleek, elongated design. With a unique fire display, beautiful decoration, and a vibrant glow bed (optional), they bring a surprisingly stylish touch to any space. Looking to further personalize your interior? No problem! Choose from a fireplace decoration of white pebbles or Acrylic ice, tailored to your own taste.

The contemporary design of our Linear Fires gives you the freedom to experiment with striking yet sustainable interior design. No more hassle with a chimney or gas connection! Thanks to these innovative features, you can enjoy ultimate flexibility in creating an atmospheric ambiance in your home. Make a statement with a fireplace that not only provides warmth and cosiness but also becomes a centrepiece in every room.