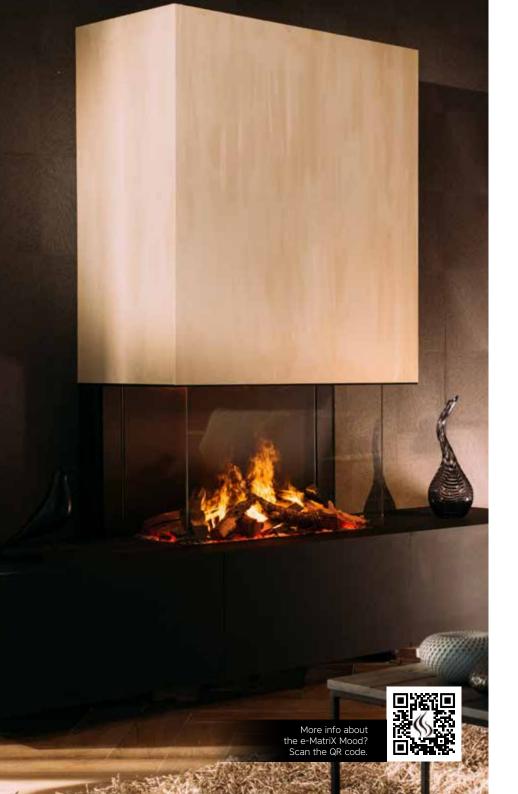

Model: e-MatriX - MOOD 800-500 II

More into about the e-MatriX? Scan the QR code.

Modern homes require very little additional warmth.

A traditional fireplace is often not an option or is undesirable. Sustainable construction is a current theme. Additionally, we are increasingly residing in urban areas where exhaust of smoke gas is not always feasible. The unique features of the Faber e-MatriX make it possible to enhance the home with an atmospheric element! Even the crackling of wood is not missing. Ever-changing, captivating, and convincing! Exactly what is expected from an authentic fire experience, but without the traditional limitations!

## e-MatriX Mood

### Discover the irresistible charm

Discover the irresistible charm of the electric e-MatriX Mood fireplace, a masterpiece of frameless design and enchanting fire display. Let yourself be captivated by the wide fire, choice in decoration and the optional glow bed, which together create a lush and vibrant fireplace that will fascinate you time and time again.

## The e-MatriX Mood with adjustable multicolour LED lighting; customizable to your liking and taste.