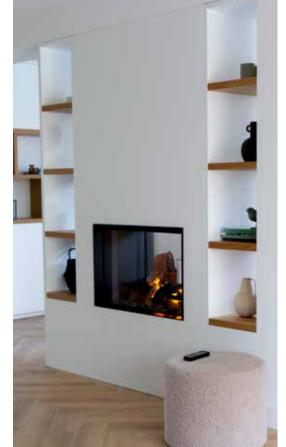

## e-MatriX Linear Strikingly Sustainable

Our electric Linear Fires, specially designed to enchant you with their sleek, elongated design. With a unique fire display, beautiful decoration, and a vibrant glow bed (optional), they bring a surprisingly stylish touch to any space. Looking to further personalize your interior? No problem! Choose from a fireplace decoration of white pebbles or Acrylic ice, tailored to your own taste.

The contemporary design of our Linear Fires gives you the freedom to experiment with striking yet sustainable interior design. No more hassle with a chimney or gas connection! Thanks to these innovative features, you can enjoy ultimate flexibility in creating an atmospheric ambiance in your home. Make a statement with a fireplace that not only provides warmth and cosiness but also becomes a centrepiece in every room.

Discover the possibilities of Linear Fires and let yourself be enchanted by the perfect combination of style, functionality, and sustainability. Bring your own stylish fireplace into your home today!

The e-MatriX Linear with adjustable multicolour LED lighting; customizable to your liking and taste.