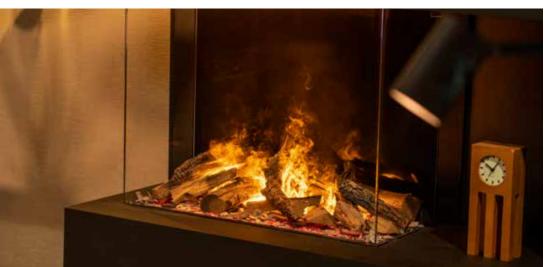

#### A unique fire experience

In our extensive portfolio, you'll find fireplaces with stunning fire images developed with passion and craftsmanship. Be enchanted by our electric fireplaces with an unparalleled 3D fire experience. The swirling cold water vapour and (LED) lighting create a magical play of flames. And with our MatriX gas series, you can enjoy the distinctive campfire setup, making it seem like you're watching a real woodburning fireplace. Whether electric or gas, Faber ensures a fire experience that will continuously amaze you.

Model: e-MatriX - MOOD 800-500 II

More into about the e-MatriX? Scan the QR code.

Modern homes require very little additional warmth.

A traditional fireplace is often not an option or is undesirable. Sustainable construction is a current theme. Additionally, we are increasingly residing in urban areas where exhaust of smoke gas is not always feasible. The unique features of the Faber e-MatriX make it possible to enhance the home with an atmospheric element! Even the crackling of wood is not missing. Ever-changing, captivating, and convincing! Exactly what is expected from an authentic fire experience, but without the traditional limitations!

#### e-MatriX Burner - Fascinating and responsible

The astonishing flame effect of the e-MatriX is down to a combination of rising cold water mist and low-energy (LED) lights, with no odour or smoke and therefore 100% sustainable.

The result is sheer enjoyment: a playful, three-dimensional fire effect that moves up from the softly glowing embers between the logs to the top of the fire. The flame height is fully adjustable. You can even hear the sound of a crackling fire. An ultra-thin flexible water hose and a regular socket are all that's needed for the connection. A unique way of enjoying a 'log' fire, developed and patented by Faber.