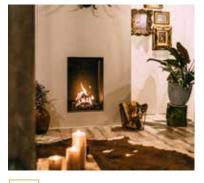

# MatriX Hybrid The unique interplay between gas and light

With the MatriX Hybrid gas fireplace, Faber once again pushes the boundaries in the world of fireplaces. If you may think that fewer "real" flames mean a less realistic fire, you're mistaken. Faber's "HPL" LED technology actually adds a new dimension to gas fireplaces, allowing you to create an even more impressive fire display with the same ease and less gas. All at the push of a button on the remote control or a tap on your smartphone or tablet.

Save up to 50% on your gas consumption without compromising on the ultimate fire experience. Discover our revolutionary hybrid fireplace, equipped with the optional Hybrid Pro Light module for an even richer fire display, even at the lowest setting. Enjoy a horizontally oriented fire display with beautifully evenly distributed flames across the entire width of the fireplace.

With a total of 7 different burners, you can customize the fire display to your preference, creating the perfect ambiance for every situation. Furthermore, the heat output is adjustable from a maximum of 10 to just 1.5 kW, making this fireplace ideal for modern, well-insulated homes with low heating needs. Available in various sizes and models, including front-facing, 2-sided, and 3-sided versions, room dividers, and see-through models.